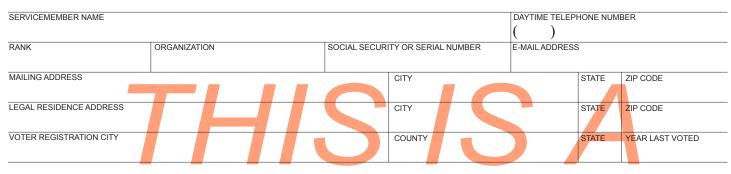

# SERVICEMEMBERS CIVIL RELIEF ACT DECLARATION

Pursuant to section 571(d) of the Servicemembers Civil Relief Act (50 U.S.C. Appendix), the personal property of a servicemember shall not be deemed to be located or present in, or to have a situs for taxation in, the tax jurisdiction in which the servicemember is serving in compliance with military orders.

#### CERTIFICATION

I certify (or declare) under penalty of perjury under the laws of the State of California that the foregoing and all information hereon, including any accompanying statements or documents, is true and correct to the best of my knowledge and belief.

SIGNATURE OF DECLARANT

DATE