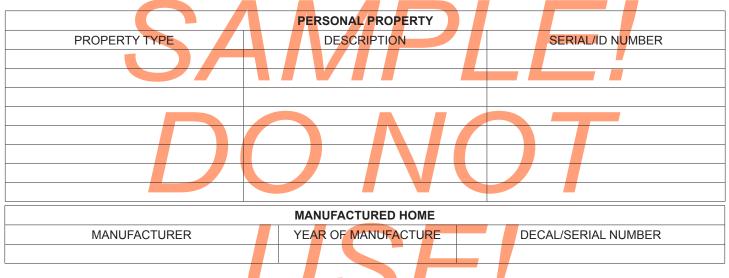

### LIST BELOW ANY PERSONAL PROPERTY OR MANUFACTURED HOME LOCATED IN CALIFORNIA.

### INSTRUCTIONS:

- 1. List personal property by type, description, and serial number or ID number.
- 2. Enter the manufacturer, year of manufacture, and decal or serial number of a manufactured home.
- 3. Attach a copy of your current leave and earnings statement.
- 4. Sign and date the declaration. If you are signing this document with Power of Attorney, attach a copy of the document through which you have been granted the Power of Attorney.
- 5. Mail the original declaration with attachments to the Assessor's office at the address shown.