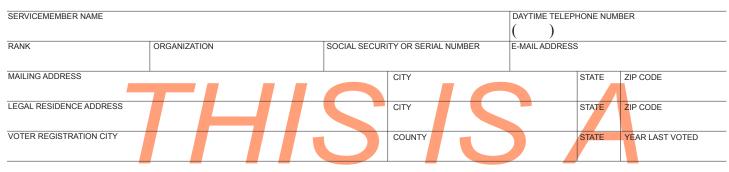

# SERVICEMEMBERS CIVIL RELIEF ACT DECLARATION

Pursuant to section 571(d) of the Servicemembers Civil Relief Act (50 U.S.C. Appendix), the personal property of a servicemember shall not be deemed to be located or present in, or to have a situs for taxation in, the tax jurisdiction in which the servicemember is serving in compliance with military orders.