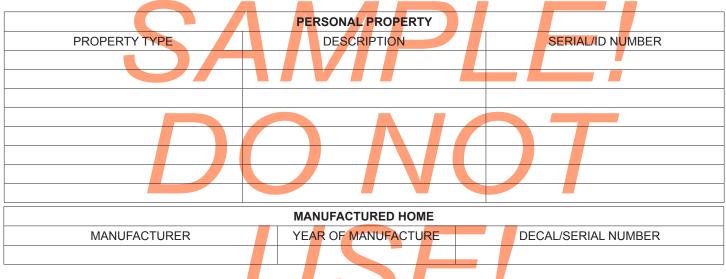

## LIST BELOW ANY PERSONAL PROPERTY OR MANUFACTURED HOME LOCATED IN CALIFORNIA.

#### INSTRUCTIONS:

- 1. List personal property by type, description, and serial number or ID number.
- 2. Enter the manufacturer, year of manufacture, and decal or serial number of a manufactured home.
- 3. Attach a copy of your current leave and earnings statement.
- 4. Sign and date the declaration. If you are signing this document with Power of Attorney, attach a copy of the document through which you have been granted the Power of Attorney.
- 5. Mail the original declaration with attachments to the Assessor's office at the address shown.