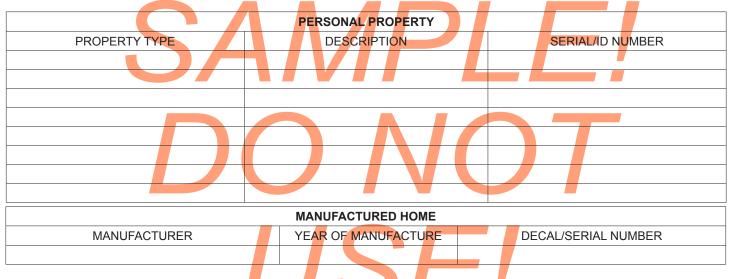

## LIST BELOW ANY PERSONAL PROPERTY OR MANUFACTURED HOME LOCATED IN CALIFORNIA.

## INSTRUCTIONS:

- 1. List personal property by type, description, and serial number or ID number.
- 2. Enter the manufacturer, year of manufacture, and decal or serial number of a manufactured home.
- 3. Attach a copy of your current leave and earnings statement.
- 4. Sign and date the declaration. If you are signing this document with Power of Attorney, attach a copy of the document through which you have been granted the Power of Attorney.
- 5. Mail the original declaration with attachments to the Assessor's office at the address shown.