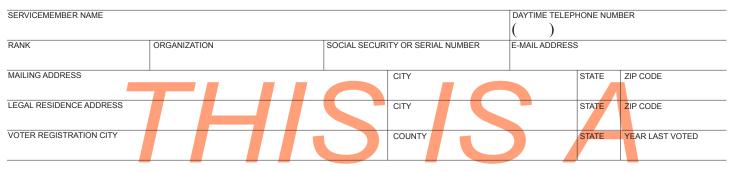

# SERVICEMEMBERS CIVIL RELIEF ACT DECLARATION

Pursuant to section 571(d) of the Servicemembers Civil Relief Act (50 U.S.C. Appendix), the personal property of a servicemember shall not be deemed to be located or present in, or to have a situs for taxation in, the tax jurisdiction in which the servicemember is serving in compliance with military orders.