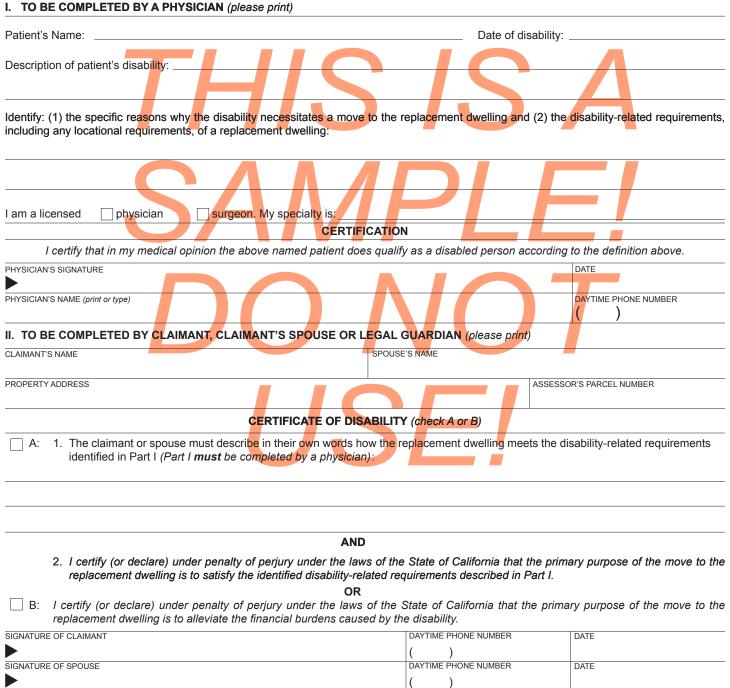

## **CERTIFICATE OF DISABILITY**

The claimant listed below has applied to transfer their property tax base to a replacement property as provided by section 69.5 of the Revenue and Taxation Code. In order to qualify for this one-time tax benefit, a licensed physician or surgeon of appropriate specialty must certify the disability of the claimant, or claimant's spouse, is both severe and permanent. The definition for a severely and permanently disabled person is, ". . . any person who has a physical disability or impairment, whether from birth or reason of accident or disease, including, but not limited to, any disability or impairment which affects sight, speech, hearing or use of any limbs and which results in a functional limitation as to employment or substantially limits one or more major life activities of that person, and which has been diagnosed as permanently affecting the person's ability to function." (Revenue and Taxation Code section 74.3)