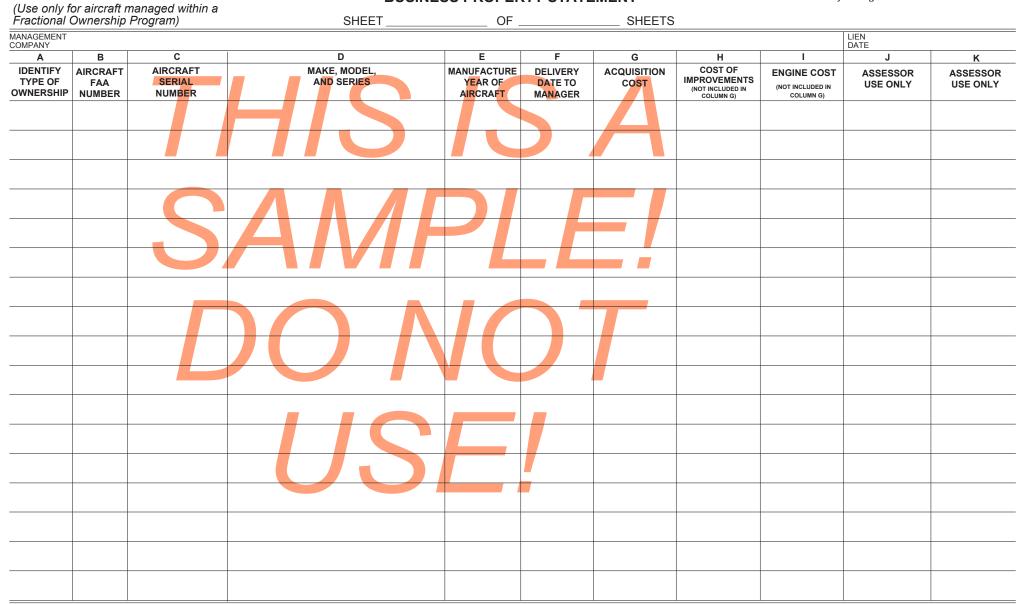

## **INSTRUCTIONS FOR COMPLETING FORM BOE-570-FO-1**

Using a separate sheet for each aircraft type as described in California Code of Regulations, Title 18, section 202, list name of management company and the lien date. Fill in the columns in the following manner:

- **Column A.** Identify ownership type for each aircraft managed by a Fractional Ownership Program. Enter by using the following codes: "O" for fractionally owned or "M" for all other aircraft managed in a Fractional Ownership Program.
- **Column B.** Enter the Aircraft's Federal Aviation Administration (FAA) number.
- **Column C.** Enter the manufacturer's aircraft serial number.
- Column D. Enter the make (manufacturer's name), model, and series number of each aircraft.
- Column E. Enter the manufacture year of the aircraft.
- **Column F.** Enter the date the aircraft is delivered to the manager of the Fractional Ownership Program or delegatee.

**Column G.** Enter the original acquisition cost for that individual aircraft reported in accordance with generally accepted accounting principles, so long as that produces net acquisition cost. Also include any transportation costs, capitalized interest, and any capital additions or modifications not included in the original acquisition cost that are incurred as part of this transaction.

- **Column H.** Segregate the cost of the improvements to aircraft, including transportation costs, capital additions, and modifications not included in Column G.
- Column I. Segregate the cost not included in Column G.
- **Column J.** (Assessor's Use Only)
- Column K. (Assessor's Use Only)