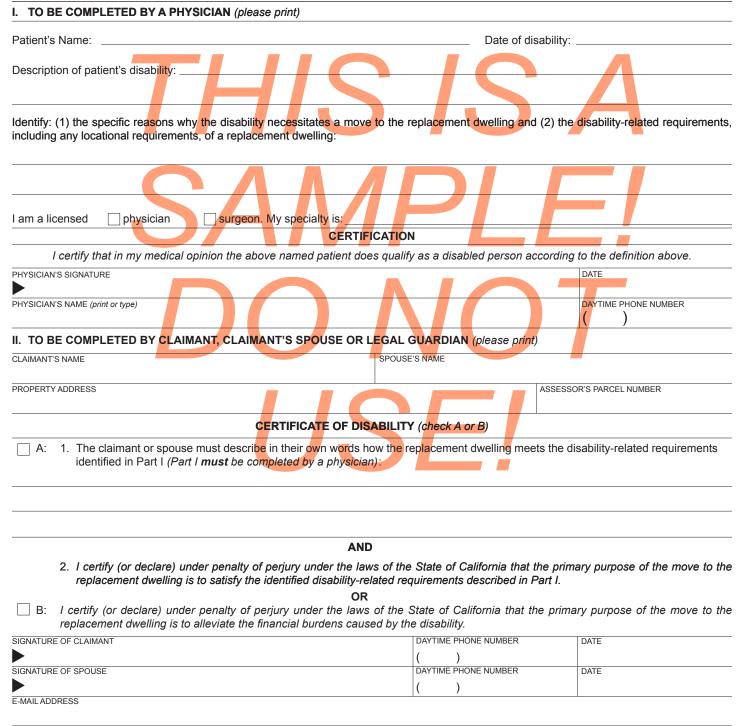

## **CERTIFICATE OF DISABILITY**

The claimant listed below has applied to transfer their property tax base to a replacement property as provided by section 69.5 of the Revenue and Taxation Code. In order to qualify for this one-time tax benefit, a licensed physician or surgeon of appropriate specialty must certify the disability of the claimant, or claimant's spouse, is both severe and permanent. The definition for a severely and permanently disabled person is, ". . . any person who has a physical disability or impairment, whether from birth or reason of accident or disease, including, but not limited to, any disability or impairment which affects sight, speech, hearing or use of any limbs and which results in a functional limitation as to employment or substantially limits one or more major life activities of that person, and which has been diagnosed as permanently affecting the person's ability to function." (Revenue and Taxation Code section 74.3)