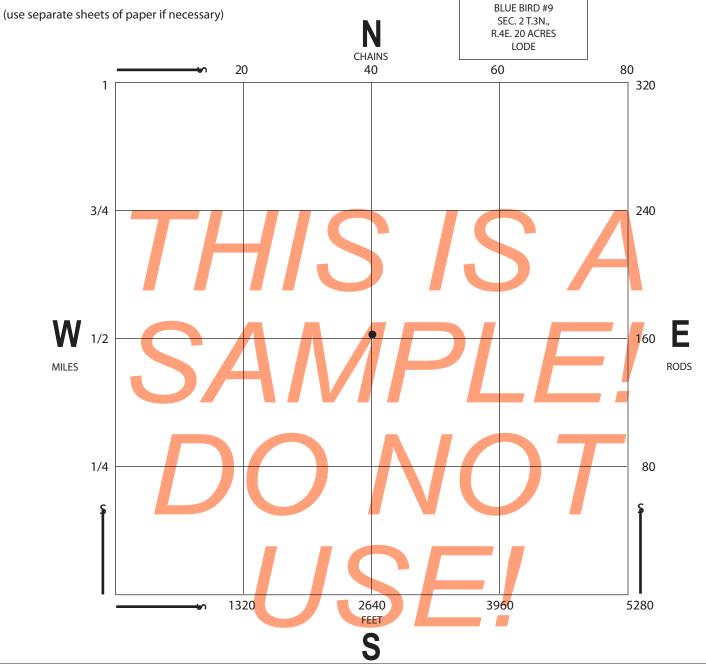

THIS REPORT SUBJECT TO AUDIT

The diagram below represents one square mile of land. Draw the outline of your claim(s) and identify it on this diagram by showing the name, section, township and range next to each claim. Indicate whether claim(s) is lode or placer. For example: