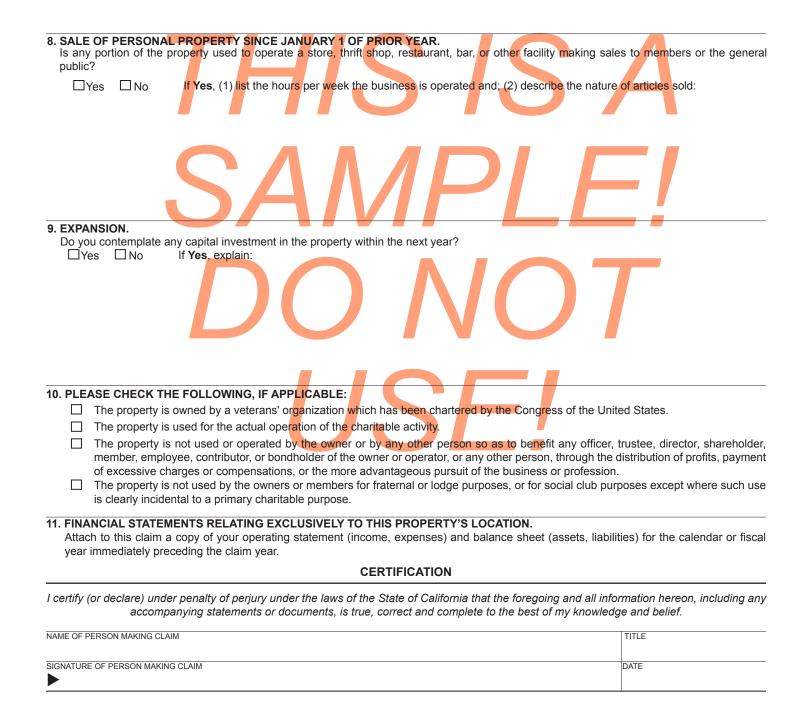

# CLAIM FOR VETERANS' ORGANIZATION EXEMPTION

To receive the full exemption, a claimant must complete and file this form with the Assessor by February 15, or within 30 days of the date of Notice of Supplemental Assessment, whichever comes first.