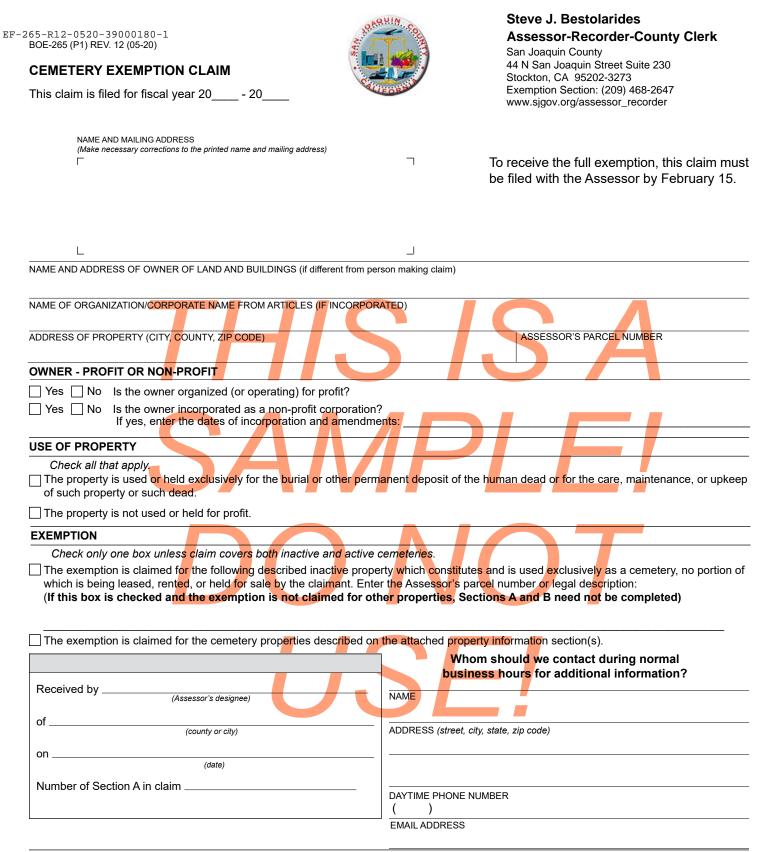

# CERTIFICATION

I certify (or declare) that the foregoing and all information hereon, including any accompanying statements or documents, is true, correct, and complete to the best of my knowledge and belief.

NAME OF PERSON MAKING CLAIM

| SIGNATURE OF PERSON | N MAKING CLAIM |
|---------------------|----------------|
|                     |                |

TITLE

DATE

THIS DOCUMENT IS SUBJECT TO PUBLIC INSPECTION.