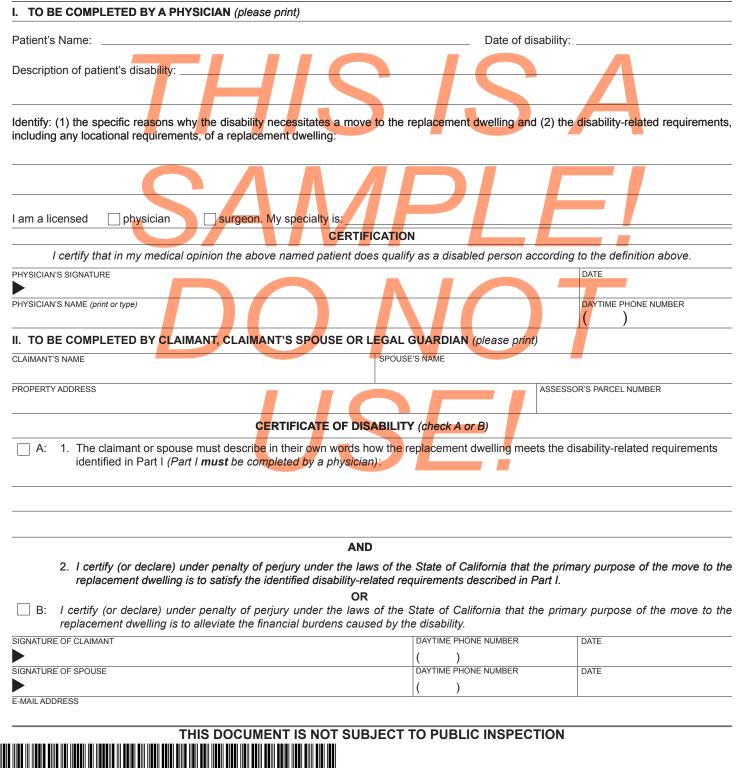

## **CERTIFICATE OF DISABILITY**

The claimant listed below has applied to transfer their property tax base to a replacement property as provided by section 69.5 of the Revenue and Taxation Code. In order to qualify for this one-time tax benefit, a licensed physician or surgeon of appropriate specialty must certify the disability of the claimant, or claimant's spouse, is both severe and permanent. The definition for a severely and permanently disabled person is, ". . . any person who has a physical disability or impairment, whether from birth or reason of accident or disease, including, but not limited to, any disability or impairment which affects sight, speech, hearing or use of any limbs and which results in a functional limitation as to employment or substantially limits one or more major life activities of that person, and which has been diagnosed as permanently affecting the person's ability to function." (Revenue and Taxation Code section 74.3)