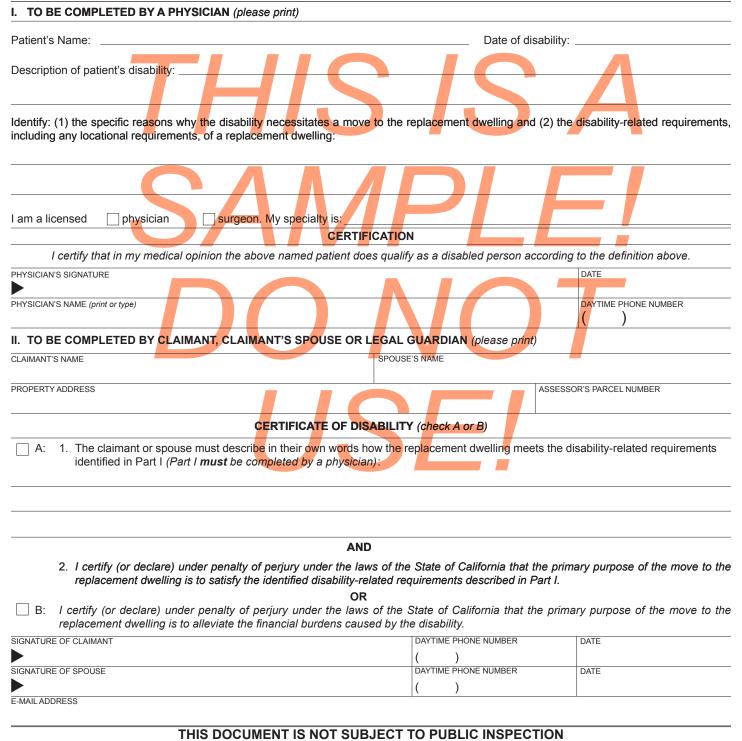

## **CERTIFICATE OF DISABILITY**

The claimant listed below has applied to transfer their property tax base to a replacement property as provided by section 69.5 of the Revenue and Taxation Code. In order to qualify for this one-time tax benefit, a licensed physician or surgeon of appropriate specialty must certify the disability of the claimant, or claimant's spouse, is both severe and permanent. The definition for a severely and permanently disabled person is, ". . . any person who has a physical disability or impairment, whether from birth or reason of accident or disease, including, but not limited to, any disability or impairment which affects sight, speech, hearing or use of any limbs and which results in a functional limitation as to employment or substantially limits one or more major life activities of that person, and which has been diagnosed as permanently affecting the person's ability to function." (Revenue and Taxation Code section 74.3)