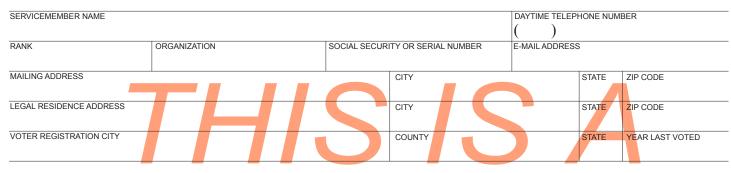

# SERVICEMEMBERS CIVIL RELIEF ACT DECLARATION

Pursuant to section 571(d) of the Servicemembers Civil Relief Act (50 U.S.C. Appendix), the personal property of a servicemember shall not be deemed to be located or present in, or to have a situs for taxation in, the tax jurisdiction in which the servicemember is serving in compliance with military orders.