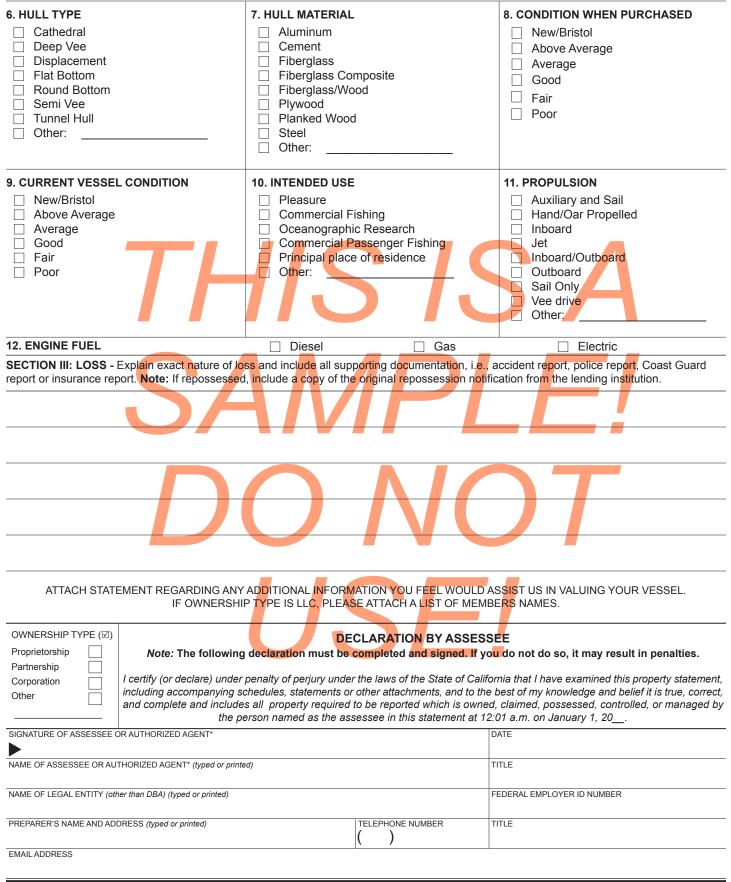

9. CURRENT VESSEL CONDITION: Using the information below, check the line that reflects the condition of your vessel:

- NEW/BRISTOL: is a vessel that is new or is maintained in mint or a fashion usually better than factory new loaded with extras. Turnkey, no commissioning necessary.
- ABOVE AVERAGE: Has had above average care and is equipped with extra electrical and electronic gear. A well-found vessel ready to go.
- AVERAGE: Clean, ready for sale. Attractive inside and out, normally equipped. Mechanically sound, mid-time on mechanicals, and little or no additional work.
- . GOOD: Mechanically sound, requiring some interior and exterior cosmetic work. Some mechanicals on the down side of life expectancy.
- FAIR: Cosmetics still show noticeable areas of wear and fading after cleanup. Mechanically sound but definitely on the down side of life. May require substantial yard work.
- POOR: Vessel needs significant amount of structural yard repair. Most mechanicals, electronics, need overhaul or replacement. Cosmetics almost
  not restorable. Cost of repairs and restoration may exceed market value of the vessel.

**10. INTENDED USE - COMMERCIAL FISHING, OCEANOGRAPHIC RESEARCH OR COMMERCIAL PASSENGER FISHING:** A vessel may be eligible for a special 4 percent assessment under the provisions of Code section 227 if the boat is engaged exclusively:

- In the taking and possession of fish or other living resource of the sea for commercial purposes.
- In instruction or research studies as an oceanographic research vessel.
- In carrying or transporting seven (7) or more people for commercial passenger fishing purposes and holds a current certificate of inspection issued by the United States Coast Guard.

If, in your opinion, the vessel meets the above criteria, obtain the BOE-576-E, Affidavit for 4 Percent Assessment of Certain Vessels, from the Assessor and file on or before February 15.

**10. INTENDED USE - OTHER:** If you file a Business Property Statement, or if this vessel is used in connection with any business, trade, or profession located within this County, enter the name and address of the business.