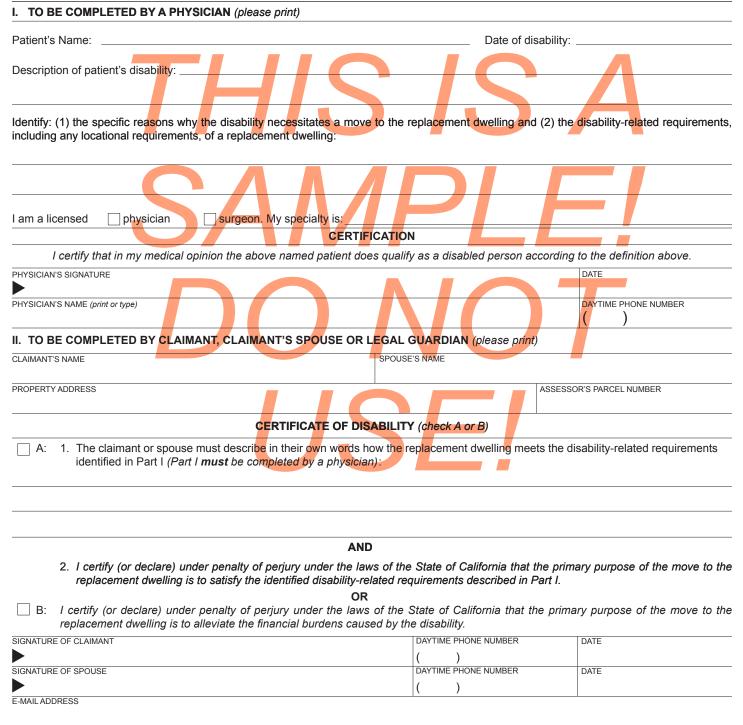

## **CERTIFICATE OF DISABILITY**

The claimant listed below has applied to transfer their property tax base to a replacement property as provided by section 69.5 of the Revenue and Taxation Code. In order to qualify for this one-time tax benefit, a licensed physician or surgeon of appropriate specialty must certify the disability of the claimant, or claimant's spouse, is both severe and permanent. The definition for a severely and permanently disabled person is, ". . . any person who has a physical disability or impairment, whether from birth or reason of accident or disease, including, but not limited to, any disability or impairment which affects sight, speech, hearing or use of any limbs and which results in a functional limitation as to employment or substantially limits one or more major life activities of that person, and which has been diagnosed as permanently affecting the person's ability to function." (Revenue and Taxation Code section 74.3)