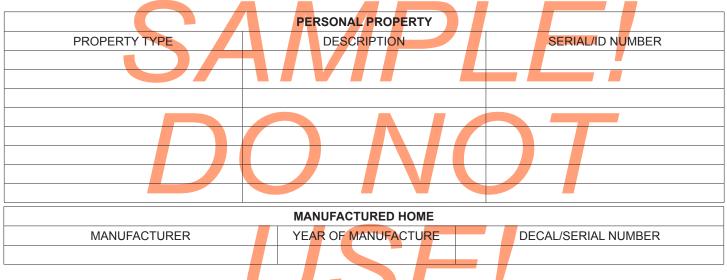

# LIST BELOW ANY PERSONAL PROPERTY OR MANUFACTURED HOME LOCATED IN CALIFORNIA.

### INSTRUCTIONS:

- 1. List personal property by type, description, and serial number or ID number.
- 2. Enter the manufacturer, year of manufacture, and decal or serial number of a manufactured home.
- 3. Attach a copy of your current leave and earnings statement.
- 4. Sign and date the declaration. If you are signing this document with Power of Attorney, attach a copy of the document through which you have been granted the Power of Attorney.
- 5. Mail the original declaration with attachments to the Assessor's office at the address shown.