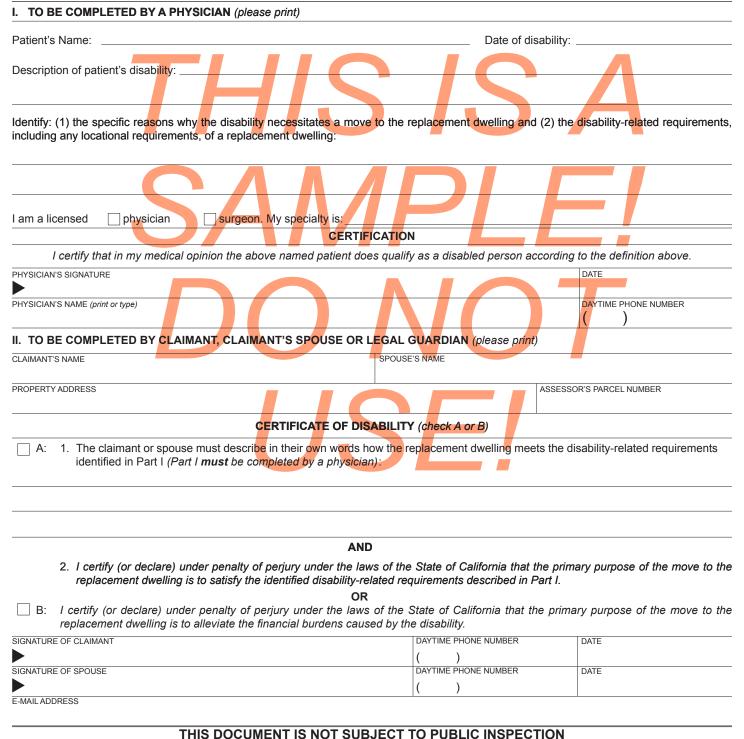

## **CERTIFICATE OF DISABILITY**

The claimant listed below has applied to transfer their property tax base to a replacement property as provided by section 69.5 of the Revenue and Taxation Code. In order to qualify for this one-time tax benefit, a licensed physician or surgeon of appropriate specialty must certify the disability of the claimant, or claimant's spouse, is both severe and permanent. The definition for a severely and permanently disabled person is, ". . . any person who has a physical disability or impairment, whether from birth or reason of accident or disease, including, but not limited to, any disability or impairment which affects sight, speech, hearing or use of any limbs and which results in a functional limitation as to employment or substantially limits one or more major life activities of that person, and which has been diagnosed as permanently affecting the person's ability to function." (Revenue and Taxation Code section 74.3)