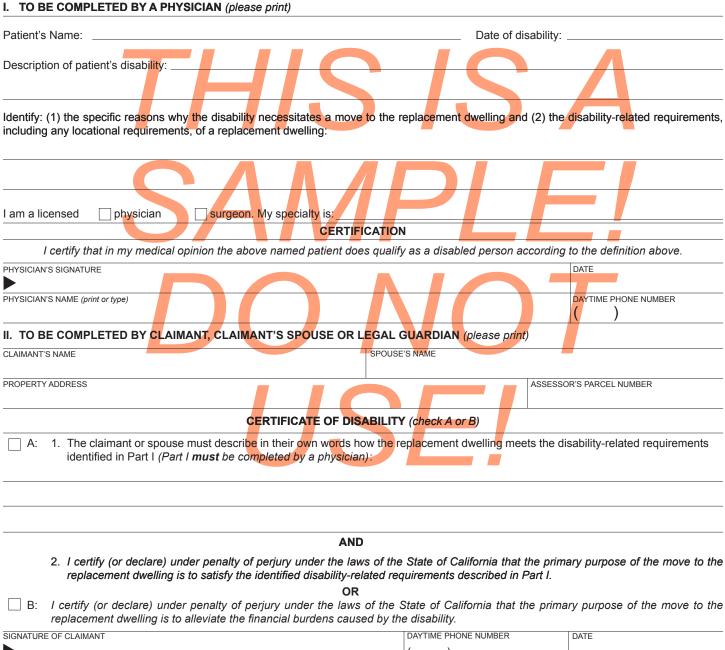

## **CERTIFICATE OF DISABILITY**

The claimant listed below has applied to transfer their property tax base to a replacement property as provided by section 69.5 of the Revenue and Taxation Code. In order to qualify for this one-time tax benefit, a licensed physician or surgeon of appropriate specialty must certify the disability of the claimant, or claimant's spouse, is both severe and permanent. The definition for a severely and permanently disabled person is, ". . . any person who has a physical disability or impairment, whether from birth or reason of accident or disease, including, but not limited to, any disability or impairment which affects sight, speech, hearing or use of any limbs and which results in a functional limitation as to employment or substantially limits one or more major life activities of that person, and which has been diagnosed as permanently affecting the person's ability to function." (Revenue and Taxation Code section 74.3)