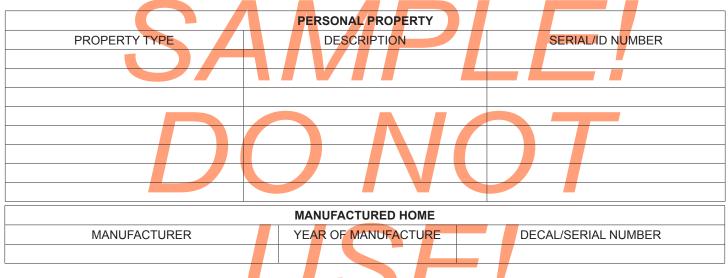

## LIST BELOW ANY PERSONAL PROPERTY OR MANUFACTURED HOME LOCATED IN CALIFORNIA.

### INSTRUCTIONS:

- 1. List personal property by type, description, and serial number or ID number.
- 2. Enter the manufacturer, year of manufacture, and decal or serial number of a manufactured home.
- 3. Attach a copy of your current leave and earnings statement.
- 4. Sign and date the declaration. If you are signing this document with Power of Attorney, attach a copy of the document through which you have been granted the Power of Attorney.
- 5. Mail the original declaration with attachments to the Assessor's office at the address shown.