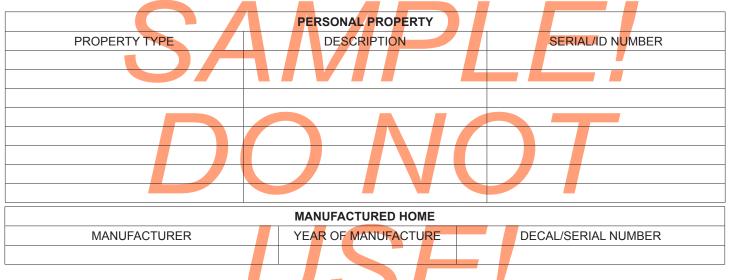

## LIST BELOW ANY PERSONAL PROPERTY OR MANUFACTURED HOME LOCATED IN CALIFORNIA.

### INSTRUCTIONS:

- 1. List personal property by type, description, and serial number or ID number.
- 2. Enter the manufacturer, year of manufacture, and decal or serial number of a manufactured home.
- 3. Attach a copy of your current leave and earnings statement.
- 4. Sign and date the declaration. If you are signing this document with Power of Attorney, attach a copy of the document through which you have been granted the Power of Attorney.
- 5. Mail the original declaration with attachments to the Assessor's office at the address shown.